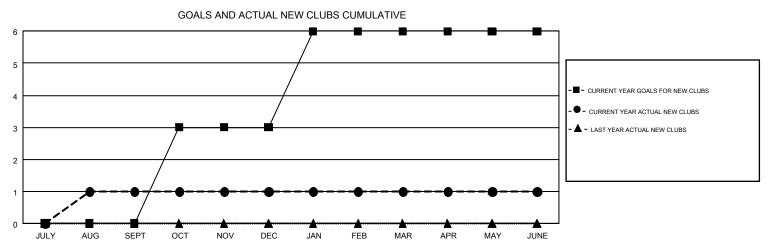

## GMT MONTHLY MEMBERSHIP PROGRESS REPORT

Results as of: 6/30/2019

**LOCATION: COLORADO** 

Multiple District 6

GMT CA 1

| OWT:          |               |             |               |                                |                           |                         | OWIT OA 1                                          |  |
|---------------|---------------|-------------|---------------|--------------------------------|---------------------------|-------------------------|----------------------------------------------------|--|
|               | Club          | s           |               | Members  RESULTS FOR 2018-2019 |                           |                         |                                                    |  |
|               | RESULTS FOR   | R 2018-2019 |               |                                |                           |                         |                                                    |  |
| QUARTER       | NEW CLUB GOAL | NEW CLUBS   | DROPPED CLUBS | QUARTER                        | MEMBER GROWTH NET<br>GOAL | MEMBER GROWTH<br>ACTUAL | DROPPED<br>MEMBERS ACTUAL<br>(including transfers) |  |
| JULY/AUG/SEPT | 0             | 1           | 1             | JULY/AUG/SEPT                  | 32                        | 93                      | 102                                                |  |
| OCT/NOV/DEC   | 3             | 0           | 5             | OCT/NOV/DEC                    | 77                        | 74                      | 144                                                |  |
| JAN/FEB/MAR   | 3             | 0           | 1             | JAN/FEB/MAR                    | 113                       | 63                      | 89                                                 |  |
| APR/MAY/JUNE  | 0             | 0           | 2             | APR/MAY/JUNE                   | 23                        | 69                      | 155                                                |  |