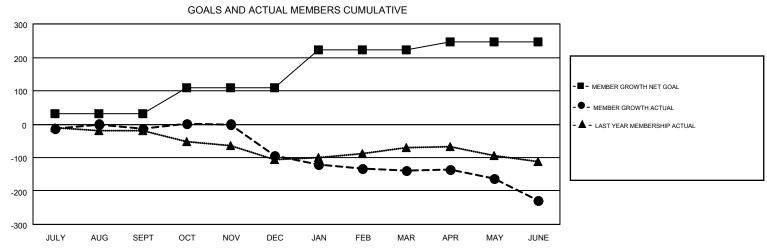

## GMT MONTHLY MEMBERSHIP PROGRESS REPORT

Results as of: 6/30/2019

**LOCATION: COLORADO** 

Multiple District 6

GMT CA 1

| OWT:          |               |             |               |                                |                           |                         | OWIT OA 1                                          |  |
|---------------|---------------|-------------|---------------|--------------------------------|---------------------------|-------------------------|----------------------------------------------------|--|
|               | Club          | s           |               | Members  RESULTS FOR 2018-2019 |                           |                         |                                                    |  |
|               | RESULTS FOR   | R 2018-2019 |               |                                |                           |                         |                                                    |  |
| QUARTER       | NEW CLUB GOAL | NEW CLUBS   | DROPPED CLUBS | QUARTER                        | MEMBER GROWTH NET<br>GOAL | MEMBER GROWTH<br>ACTUAL | DROPPED<br>MEMBERS ACTUAL<br>(including transfers) |  |
| JULY/AUG/SEPT | 0             | 1           | 1             | JULY/AUG/SEPT                  | 32                        | 93                      | 102                                                |  |
| OCT/NOV/DEC   | 3             | 0           | 5             | OCT/NOV/DEC                    | 77                        | 74                      | 144                                                |  |
| JAN/FEB/MAR   | 3             | 0           | 1             | JAN/FEB/MAR                    | 113                       | 63                      | 89                                                 |  |
| APR/MAY/JUNE  | 0             | 0           | 2             | APR/MAY/JUNE                   | 23                        | 69                      | 155                                                |  |